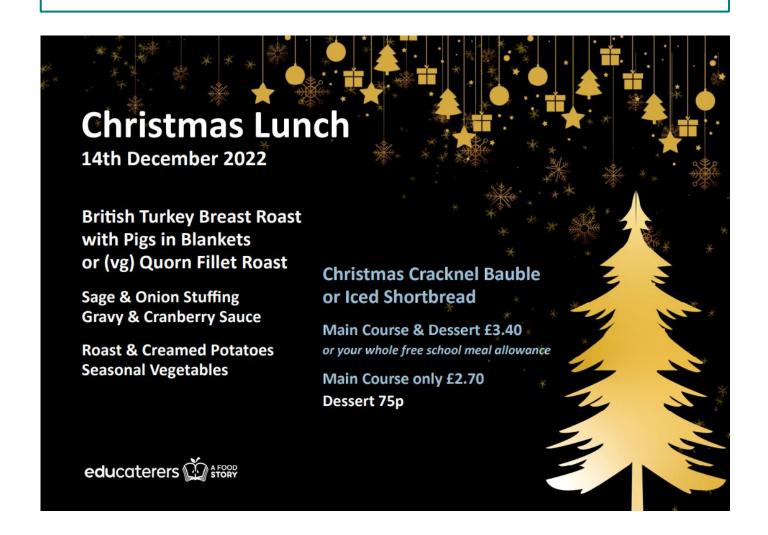

## **Christmas Lunch**

Pupils will be able to have a Christmas lunch on Wednesday 14 December (please see menu and costs below). Form tutors will be asking pupils over the next week if they would like to take part.

Pupils in receipt of free school meals will be entitled to the full meal (inc. dessert) as their usual daily allowance.

Friends of Houlton School